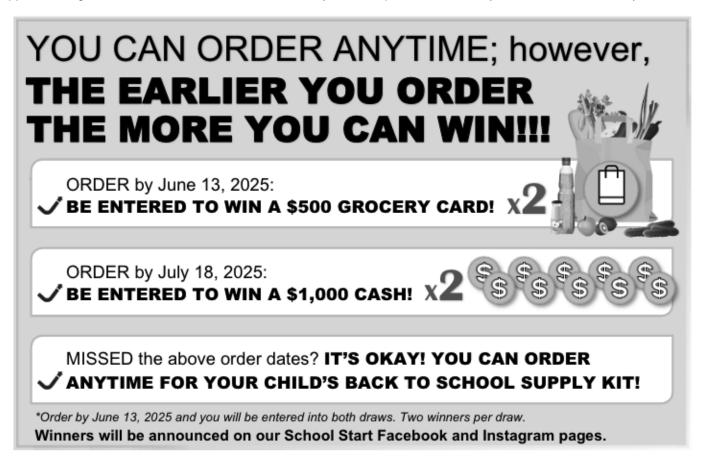

# **SCHOOL DELIVERY:**

The supplies will be packaged and delivered directly to the school in August before your child arrives, labeled with their name on the School Start Package.

\*Any orders placed after July 15th, will be delivered to your home.