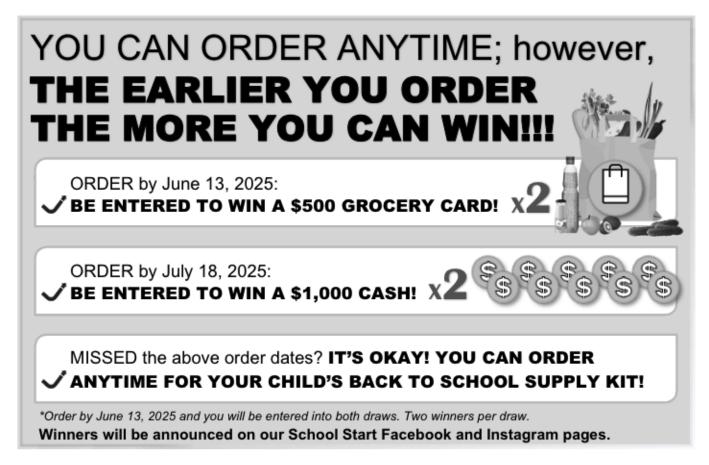

## SCHOOL DELIVERY:

The supplies will be packaged and delivered directly to the school in August before your child arrives, labeled with their name on the School Start Package. \*Any orders placed after July 15th, will be delivered to your home.