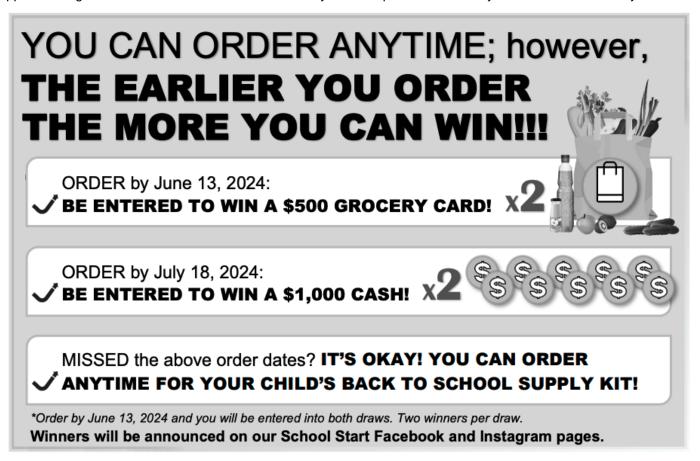

### Dear Parents/Guardians:

Your teachers at Topham Elementary School are excited to offer the opportunity to purchase quality standardized school supplies through School Start for the 2024/2025 school year. This process will save you both time and money.