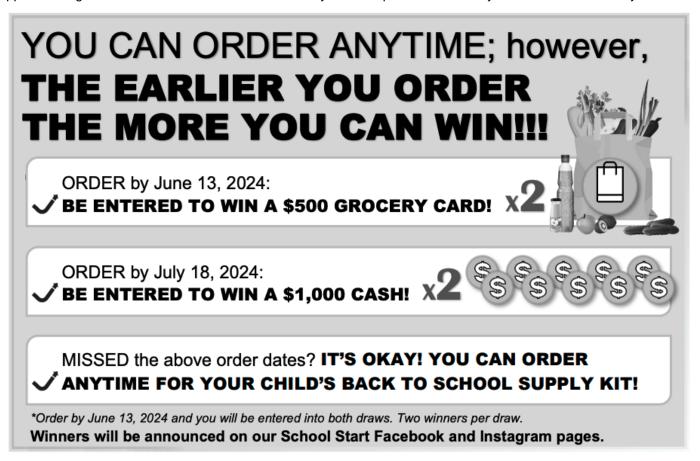

## Dear Parents/Guardians:

Your teachers at Topham Elementary School are excited to offer the opportunity to purchase quality standardized school supplies through School Start for the 2024/2025 school year. This process will save you both time and money.